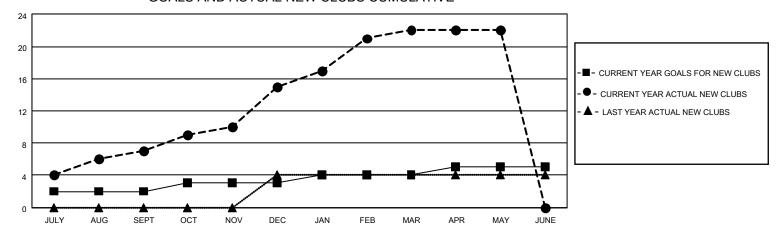

## MONTHLY MEMBERSHIP PROGRESS REPORT

LOCATION INDIA District 3232 J Results as of: 5/31/2022

| Clubs                 |               |           |               | Members               |                        |                         |                                                    |
|-----------------------|---------------|-----------|---------------|-----------------------|------------------------|-------------------------|----------------------------------------------------|
| RESULTS FOR 2021-2022 |               |           |               | RESULTS FOR 2021-2022 |                        |                         |                                                    |
| QUARTER               | NEW CLUB GOAL | NEW CLUBS | DROPPED CLUBS | QUARTER MEMI          | BER GROWTH NET<br>GOAL | MEMBER GROWTH<br>ACTUAL | DROPPED<br>MEMBERS ACTUAL<br>(including transfers) |
| JULY/AUG/SEPT         | 2             | 7         | 0             | JULY/AUG/SEPT         | 25                     | 243                     | 74                                                 |
| OCT/NOV/DEC           | 1             | 8         | 0             | OCT/NOV/DEC           | 25                     | 262                     | 37                                                 |
| JAN/FEB/MAR           | 1             | 7         | 0             | JAN/FEB/MAR           | 20                     | 229                     | 58                                                 |
| APR/MAY/JUNE          | 1             | 0         | 0             | APR/MAY/JUNE          | 20                     | 26                      | 68                                                 |

## GOALS AND ACTUAL NEW CLUBS CUMULATIVE