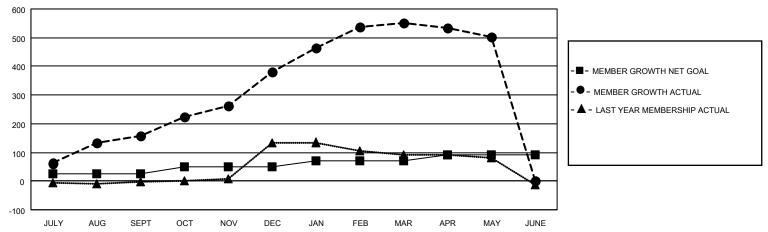

## MONTHLY MEMBERSHIP PROGRESS REPORT

LOCATION INDIA District 3232 J Results as of: 5/31/2022

| Clubs                 |               |           |               | Members               |                        |                         |                                                    |
|-----------------------|---------------|-----------|---------------|-----------------------|------------------------|-------------------------|----------------------------------------------------|
| RESULTS FOR 2021-2022 |               |           |               | RESULTS FOR 2021-2022 |                        |                         |                                                    |
| QUARTER               | NEW CLUB GOAL | NEW CLUBS | DROPPED CLUBS | QUARTER MEMI          | BER GROWTH NET<br>GOAL | MEMBER GROWTH<br>ACTUAL | DROPPED<br>MEMBERS ACTUAL<br>(including transfers) |
| JULY/AUG/SEPT         | 2             | 7         | 0             | JULY/AUG/SEPT         | 25                     | 243                     | 74                                                 |
| OCT/NOV/DEC           | 1             | 8         | 0             | OCT/NOV/DEC           | 25                     | 262                     | 37                                                 |
| JAN/FEB/MAR           | 1             | 7         | 0             | JAN/FEB/MAR           | 20                     | 229                     | 58                                                 |
| APR/MAY/JUNE          | 1             | 0         | 0             | APR/MAY/JUNE          | 20                     | 26                      | 68                                                 |

## GOALS AND ACTUAL MEMBERS CUMULATIVE

| DROPPED CLUBS: 0 |     | 56 CLUBS OF 81 ADDED 1 OR<br>MORE NEW MEMBERS | GENDER DISTRIBUTION                   |                |  |
|------------------|-----|-----------------------------------------------|---------------------------------------|----------------|--|
|                  |     | MORE NEW MEMBERS                              | MALE                                  | 2,108 (71.63%) |  |
|                  |     |                                               | FEMALE                                | 835 (28.37%)   |  |
| DROPPED MEMBERS  |     |                                               | NON BINARY                            | 0 (0.00%)      |  |
|                  |     |                                               | PREFER NOT TO ANSWER                  | 0 (0.00%)      |  |
| DECEASED         | 4   |                                               |                                       |                |  |
| CLUB CANCELLED   | 0   | CLICK HERE FOR CUMULATIVE                     | TOTAL FAMILY UNIT MEMBERS 2,100       |                |  |
| OTHER            | 234 | MEMBERSHIP DATA                               |                                       |                |  |
| TOTAL            | 238 |                                               | FAMILY MEMBERS PAYING HALF DUES 1,445 |                |  |
|                  |     |                                               |                                       |                |  |